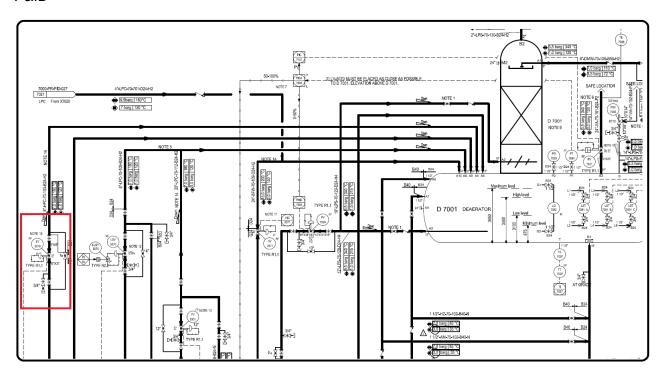

Our Mistakes
Reforming Unit
LV-2016



### Educational Institute for Equipment and Process Design

#### Problem

Even though the material was suitable for the application we observed severe corrosion in the control valve.

#### P&ID



#### Cause

Lack of experience which led to wrong installation of control valve.

#### **Effect**

Creation of jetting steam which corrodes the body of the valve.

#### Solution

There is no need to change the material if already suitable based on convention. You just need to change the direction.

## Educational Institute for Equipment and Process Design







# Educational Institute for Equipment and Process Design