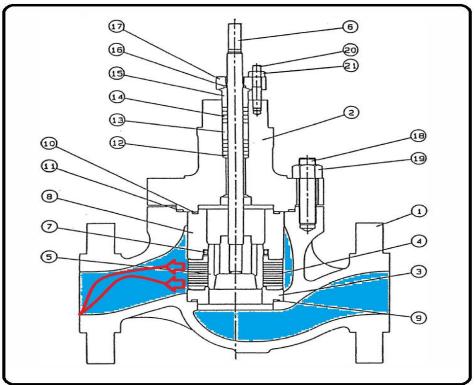

#### **Effect**

Creation of jetting steam which corrodes the body of the valve.

#### Solution

There is no need to change the material if already suitable based on convention. You just need to change the direction.