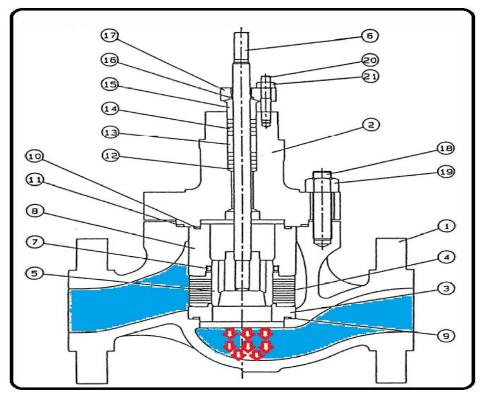

#### Cause

Lack of experience which led to wrong installation of control valve.

#### **Effect**

Creation of jetting steam which corrodes the body of the valve.