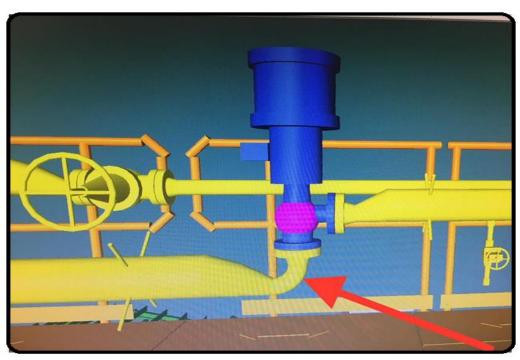

#### Problem

Even though the material was suitable for the application we observed severe corrosion in the control valve.

#### Cause

Lack of experience which led to wrong installation of control valve.

#### **Effect**

Creation of jetting steam which corrodes the body of the valve.

#### Solution

There is no need to change the material if already suitable based on convention. You just need to change the direction.